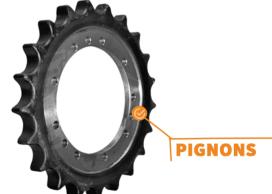

ÉNORME INVENTAIRE DISPONIBLE EN MULTIPLES ENTRES DE DISTRIBUTION

LA DURÉE DE VIE DES SPROCKETS EST PROLONGÉE EN ÉTANT PRODUITS PAR INDUCTION SUR UN PROFIL DE DENT COMPLET ET USINÉS SUR DES TOURS VERTICAUX AVEC PERÇAGE DANS DES CENTRES D'USINAGE SPÉCIAUX.