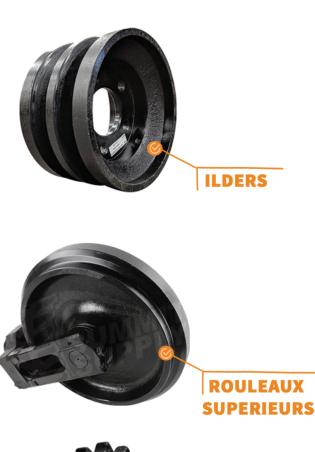

POUR NOS ROULEAUX, À TRAVERS DURCIS OU AUGMENTATION DES CORPS ROLLSHELL DURCIES EN SURFACE RÉSISTANCE À L'USURE ASSURANT UNE STRUCTURE ÉLEVÉE RÉSISTANCE ET RÉSISTANCE À LA DÉFORMATION.

ROULEAUX INFERIEURS